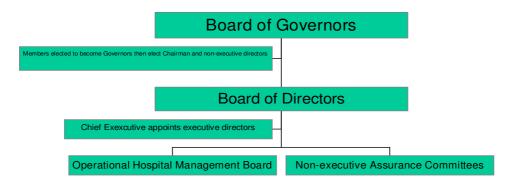

## **North Middlesex University Hospital - Governance Arrangements**

## High Level Governance Structure