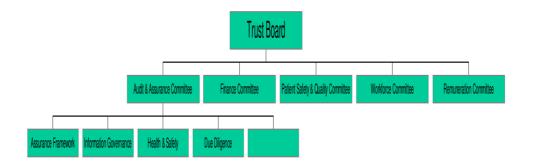

------|------------------------------------|
| – Referrals                               | – Expenditure                      |
| <ul> <li>Activity &amp; income</li> </ul> | – Capital                          |
| – Waiting lists                           | <ul><li>Turnaround</li></ul>       |
| <ul> <li>18 week performance</li> </ul>   |                                    |
| Clinical                                  | Workforce                          |
| – H.I.C.                                  | – Appraisals                       |
| – S4BH                                    | <ul><li>Sickness/absence</li></ul> |
| <ul><li>Mort./Morbidity</li></ul>         | – AfC                              |

## Patient Safety & Quality (2)



Finance (3)



Workforce (4)



Audit & Assurance (5)